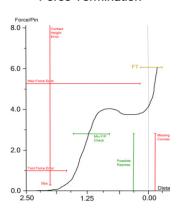

#### **Force Termination**

### Hi Res

Ethernet control system
16-bit ADC, 65000-point force resolution
Min F/P and Max F/P monitoring
FT Force Termination
HT Height Termination
FAT Fore angle Termination
PAST Percent Above Sample Termination