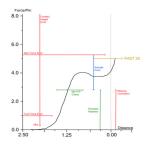

#### **Force Termination**

### **HMI**

User friendly HMI
Different level log-in accesses
Barcode-able board selecting
Preventing human error
Full SPC data
Multi-language

Force Angle Termination

### Hi Res

Ethernet control system
16-bit ADC, 65000-point force resolution
Min F/P and Max F/P monitoring
FT Force Termination
HT Height Termination
FAT Fore angle Termination
PAST Percent Above Sample Termination

Percent Above Sample Termination