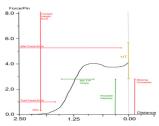

#### **Force Termination**

### Hi Res

Ethernet control system
16-bit ADC, 65000-point force resolution
Min F/P and Max F/P monitoring
FT Force Termination
HT Height Termination
FAT Fore angle Termination
PAST Percent Above Sample Termination